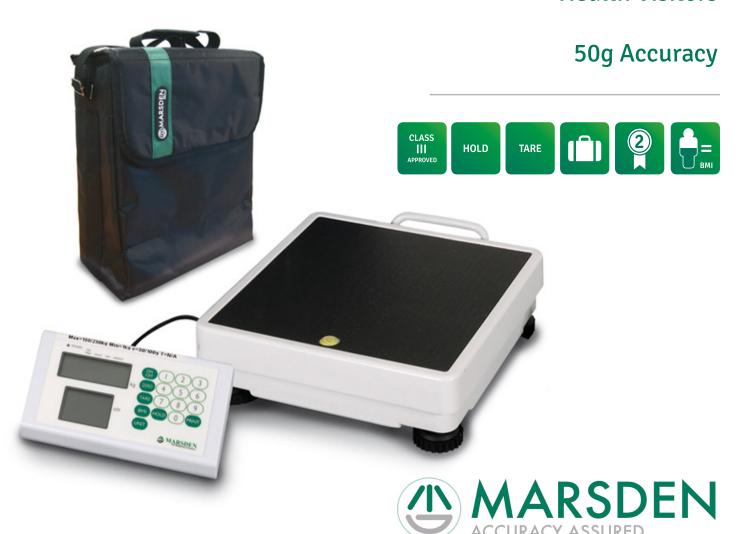

## Marsden Portable Floor Scale

Lightweight & Robust

Suitable for Hospitals, GP Surgeries & Health Visitors

### **Description**

A precision stand on scale by Marsden, suitable for hospital wards, outpatient departments, weight management clinics and GP surgeries.

50g accuracy is available upon request. The robust base provides a longer than expected useful life.

#### **Features**

| Capacity        | 250kg                |
|-----------------|----------------------|
| Graduations     | 100g                 |
| Dimensions      | 310mm x 90mm x 310mm |
| Weight of scale | 6g                   |
| Power Supply    | Mains / Rechargeable |